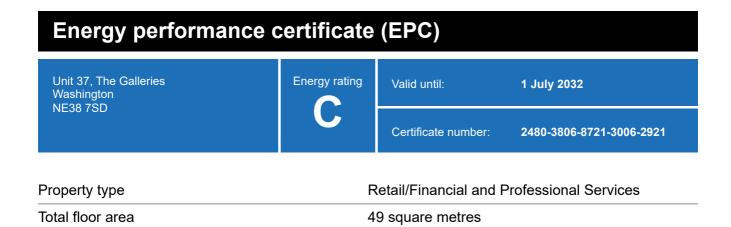

## **Energy rating and score**

This property's energy rating is C.

Properties get a rating from A+ (best) to G (worst) and a score.

The better the rating and score, the lower your property's carbon emissions are likely to be.